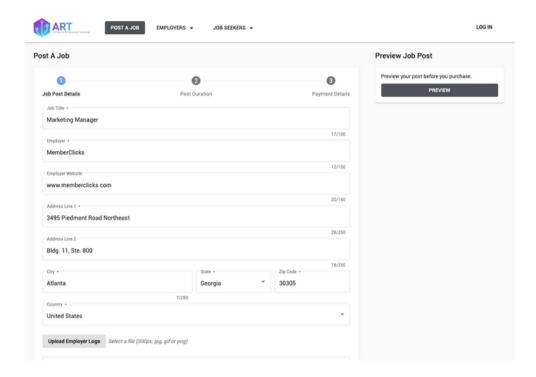

## 1. Posting Your Job

In the Job Post Details area, you'll fill in the details for your job posting. As you begin to enter your Employer information and address, the job board will help by auto-filling that information to make the job posting process easier. Note: the auto-fill pulls from Google. If would like to overwrite the auto-filled info with your own address, just continue to type in the address you would like for your job posting.

Once you've filled in the details of your job posting, click Preview on the right to see a preview of how your job will display once it is posted.