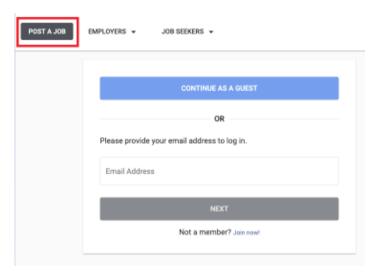

## https://missoulachamber.mcjobboard.net/jobs

You will need your Chamber username and password to post on the job board

To get started, click Post A Job at the top of the job board page.

## Log In

If you are not a member or admin, click continue as guest. If you are a member, Admin, or returning employer enter your email and click next.