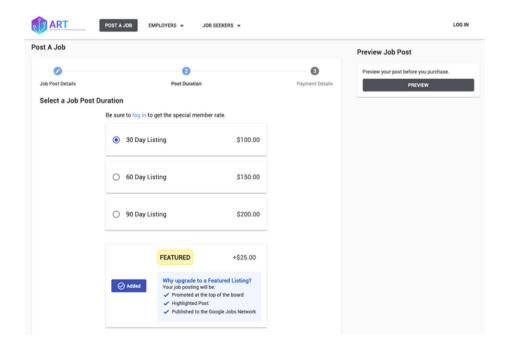

#### 2. Post Duration

In the Post Duration area, you'll select the period of time your post should display on the job board.

**NOTE:** The job will be dropped from the board automatically after that 30, 60, or 90 days has passed.

Featured Listings will be prioritized at the top of the job board highlighted in yellow.