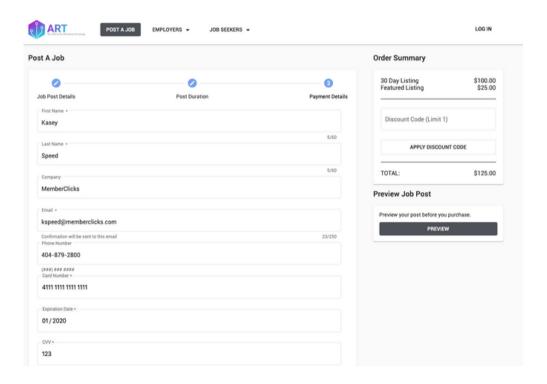

## 1. Posting Your Job

In the Job Post Details area, you'll fill in the details for your job posting. As you begin to enter your Employer information and address, the job board will help by auto-filling that information to make the job posting process easier. Note: the auto-fill pulls from Google. If would like to overwrite the auto-filled info with your own address, just continue to type in the address you would like for your job posting.

Once you've filled in the details of your job posting, click Preview on the right to see a preview of how your job will display once it is posted.

#### 2. Post Duration

In the Post Duration area, you'll select the period of time your post should display on the job board.

**NOTE:** The job will be dropped from the board automatically after that 30, 60, or 90 days has passed.

## 3. Payment

To complete your job posting, fill out your payment and credit card information. Once your payment is submitted, you'll receive a confirmation email and your job posting will go live on the job board immediately.